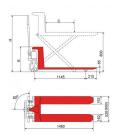

#### **Technische Daten:**

| Capacity           | 1000 kg |
|--------------------|---------|
| Max. Fork Height   | 800 mm  |
| Min. Fork Height   | 85 mm   |
| Fork Overall Width | 520 mm  |
| Fork Lenght        | 1140 mm |
| Dimension          |         |
| С                  | 600 mm  |
| E                  | 530 mm  |
| Н                  | 1250 mm |
| Net Weight         | 105 kg  |