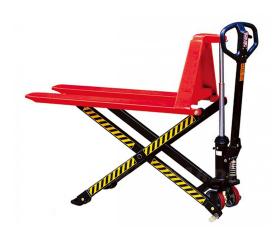

# **Bernardo SHW 1000 T Transport** [B07-1018]

996,00€ 966,00€

#### **Technische Daten:**

| Capacity           | 1000 kg |
|--------------------|---------|
| Max. Fork Height   | 800 mm  |
| Min. Fork Height   | 85 mm   |
| Fork Overall Width | 520 mm  |
| Fork Lenght        | 1140 mm |
| Dimension          |         |
| С                  | 600 mm  |
| E                  | 530 mm  |
| Н                  | 1250 mm |
| Net Weight         | 105 kg  |

#### Beschreibung:

- Character: Extremely easy to pump and light make this unit very suitable as combined hand pallet truck and lift table
  Quick-lift as standard with automatic transfer to normal lifting with loads over 150 kg
  Automatic descending speed control by a uniquely hydraulic valve, the decending speed always keeps same regardless the truck with or without load. It will prevent cargo damage from fast descending
  Front support legs and adjustable stabilizers extended to the floor automatically when the forks reach a height of 420 mm, to ensure maximum stability and optimum braking
  Erronemic warm bandle effort our simple and comfortable expertion.

- Ergonomic warm handle offers you simple and comfortable operation
  Heavy duty design: 4 mm steel plate fork and larger lift piston ensure the truck to reach rated capacity
  Conforms to EN1757-4